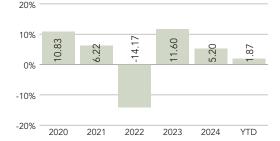

# Fidelity Global Income Class Portfolio\* US\$

Series F for fee based accounts<sup>1</sup>

## PERFORMANCE (CLASS F) – US\$

#### AS AT MARCH 31, 2025

### Standard period returns

| (%)             | FUND  |
|-----------------|-------|
| 1 month         | -0.56 |
| 3 month         | 1.87  |
| 6 month         | -2.35 |
| 1 year          | 3.75  |
| 3 year          | 2.10  |
| 5 year          | 6.91  |
| 10 year         | 3.78  |
| 15 year         | 4.06  |
| Since inception | 4.11  |

### Calendar year performance



#### **Risk classification**

| LOW | LOW TO<br>MEDIUM | MEDIUM | MEDIUM<br>TO HIGH | HIGH |
|-----|------------------|--------|-------------------|------|

A fund's volatility is determined using a statistical measure called "standard deviation." Standard deviation is a statistical measure of how much a return varies over an extended period of time. The more variable the returns, the larger the standard deviation. Investors may examine historical standard deviation in conjunction with historical returns to decide whether an investment's volatility would have been acceptable given the returns it would have produced. A higher standard deviation indicates a wider dispersion of past returns and thus greater historical volatility. Standard deviation does not indicate how an investment actual