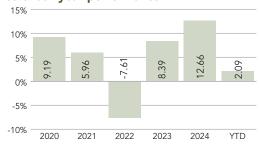

# FIDELITY MANAGED PORTFOLIOS

# Fidelity Income Class Portfolio\*

Series F for fee based accounts<sup>1</sup>

| PERFORMANCE (CLASS F)   |       |
|-------------------------|-------|
| AS AT MARCH 31, 2025    |       |
| Standard period returns |       |
| (%)                     | FUND  |
| 1 month                 | -0.75 |
| 3 month                 | 2.09  |
| 6 month                 | 3.77  |
| 1 year                  | 9.97  |
| 3 year                  | 6.22  |
| 5 year                  | 7.36  |
| 10 year                 | 4.86  |
| 15 year                 | 6.10  |
| Since inception         | 5.38  |

# Growth of \$10,000 since inception<sup>2</sup>



FEB-25

## Calendar year performance

\$0 APR-07



## **Risk classification**

| LOW | LOW TO<br>MEDIUM | MEDIUM | MEDIUM<br>TO HIGH | HIGH |
|-----|------------------|--------|-------------------|------|

A fund's volatility is determined using a statistical measure called "standard deviation." Standard deviation is a statistical measure of how much a return varies over an extended period of time. The more variable the returns, the larger the standard deviation. Investors may examine historical standard deviation in conjunction with historical returns to decide whether an investment's volatility would have been acceptable given the returns it would have produced. A higher standard deviation indicates a wider dispersion of past returns and thus greater historical volatility. Standard deviation does not indicate how an investment actually