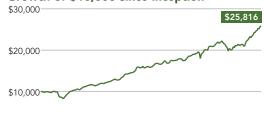

# Growth of \$10,000 since inception<sup>2</sup>

FEB-25

#### Management expense ratio – Class F

0.98%, as at November 30, 2024

\*The Portfolio is closed to new purchases and switches for registered plans, except for existing systematic transactions. You may not purchase securities of this Portfolio within a registered plan. You may purchase securities of Fidelity Income Portfolio instead. ■ 1 Source: Fidelity Investments Canada ULC. Performance shows annual compounded returns as at March 31, 2025 (Series F) net-of-fees, in Canadian dollars. ■ 2 The compound growth calculations shown is used to illustrate the effects of the compound growth rate and is not intended to reflect future values of the fund or returns on investment in any fund.