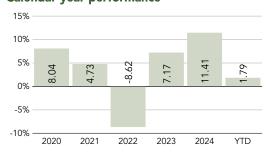

# Calendar year performance

#### PERFORMANCE (SERIES B) AS AT MARCH 31, 2025 Standard period returns FUND 1 month -0.853 month 1.79 6 month 3.18 1 year 8.72 3 year 5.02 5 year 6.15 10 year 3.69 15 year 4.98 Since inception 4.27