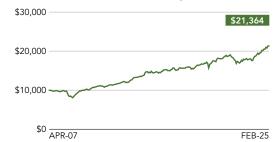

## Growth of \$10,000 since inception<sup>1</sup>

<sup>1</sup> The compound growth calculations shown is used to illustrate the effects of the compound growth rate and is not intended to reflect future values of the fund or returns on investment in any fund.