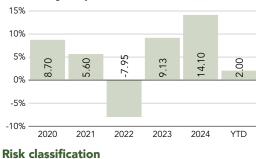

### Calendar year performance

A fund's volatility is determined using a statistical measure called \*standard deviation. Standard deviation is a statistical measure of how much a return varies over an extended period of time. The more variable the returns, the larger the standard deviation. Investors may examine historical standard deviation in conjunction with historical returns to decide whether an investment's volatility would have been acceptable given the returns it would have produced. A higher standard deviation indicates a wider dispersion of past returns and thus greater historical volatility. Standard deviation does not indicate how an investment actually performed, but it does indicate the volatility of its returns over time. Standard deviation is annualized. The returns used for this calculation are not load-adjusted. Standard deviation does not predict the future volatility of a fund.