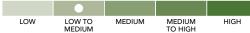

The investment risk level indicated is required to be determined in accordance with the Canadian Securities Administrators standardized risk classification methodology, which is based on the historical volatility of a fund, as measured by the ten-year annualized standard deviation of the returns of the fund. Standard deviation is used to quantify the historical dispersion of returns around the average returns over a recent ten-year period.