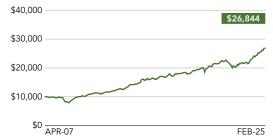

# Fidelity Global Income Portfolio

Series F for fee based accounts

#### PERFORMANCE (SERIES F)

#### AS AT MARCH 31, 2025

#### Standard period returns

|                 | FUND  |
|-----------------|-------|
| 1 month         | -1.08 |
| 3 month         | 2.00  |
| 6 month         | 3.92  |
| 1 year          | 10.24 |
| 3 year          | 7.02  |
| 5 year          | 7.43  |
| 10 year         | 5.15  |
| 15 year         | 6.55  |
| Since inception | 5.59  |

### Growth of \$10,000 since inception<sup>2</sup>



### Calendar year performance





A fund's volatility is determined using a statistical measure called \*standard deviation. Standard deviation is a statistical measure of how much a return varies over an extended period of time. The more variable the returns, the larger the standard deviation. Investors may examine historical standard deviation in conjunction with historical returns to decide whether an investment's volatility would have been acceptable given the returns it would have produced. A higher standard deviation indicates a wider dispersion of past returns and thus greater historical volatility. Standard deviation does not indicate how an investment actually performed, but it does indicate the volatility of its returns over time. Standard deviation is annualized. The returns